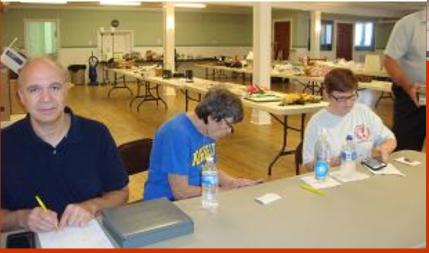

Left: Thank you to Dan Thomas for frying fish for First Sunday Lunch on September 3.

Right and below: Yard Sale September 16. The pretty sign girl is Alana Sholar, Anne Buckner's granddaughter. Joe Barrett organized the sale and had help from Etta Jane McCarty and Anne Buckner.

Photos by Sarah Chaney

Disciple Men's Fellowship Breakfast September 23. From left, Jack Evans, Adrian Swain, Jack Whidden, Joe Barrett, Brent Rogers, Steven Smith and Rob Sloss (standing), Phillip Swim, Tony Glover, and Rex Chaney.