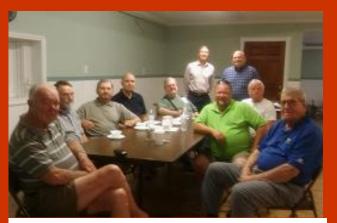

Photos by Sarah Chaney

Disciple Men's Fellowship Breakfast September 23. From left, Jack Evans, Adrian Swain, Jack Whidden, Joe Barrett, Brent Rogers, Steven Smith and Rob Sloss (standing), Phillip Swim, Tony Glover, and Rex Chaney.