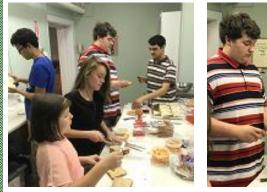

### YOUTH GROUP

At the September 17th youth meeting, we celebrated Constitution Day by learning about how a bill becomes a law. Thank you to Alana Scott's student, Tyler Sick, for volunteering his time to give the youth

Mary Claire Williams

Chris Prichard

a presentation. The youth made the sandwiches for the "Bread for All" Outreach kick-off and letter writing campaign. A very special thank you to the youth parents and grandparents for donating the food for the meeting and letter writing campaign. It was a very successful day.

### ~Thank You~

~Thank you to Susan Thomas, Mary Claire Williams, FCC Youth, Ashley Adkins and Rocky Adkins for allowing FCC to have an opportunity to learn information and a chance to contact our lawmakers on Constitution Day! FCC (September 17, 2017) Photos p6.