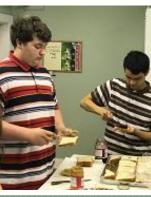

### YOUTH GROUP

At the September 17th youth meeting, we celebrated Constitution Day by learning about how a bill becomes a law. Thank you to Alana Scott's student, Tyler Sick, for volunteering his time to give the youth

Mary Claire Williams

Chris Prichard

a presentation. The youth made the sandwiches for the "Bread for All" Outreach kick-off and letter writing campaign. A very special thank you to the youth parents and grandparents for donating the food for the meeting and letter writing campaign. It was a very successful day.

### ~Thank You~

~Thank you to Susan Thomas, Mary Claire Williams, FCC Youth, Ashley Adkins and Rocky Adkins for allowing FCC to have an opportunity to learn information and a chance to contact our lawmakers on Constitution Day! FCC (September 17, 2017) Photos p6.