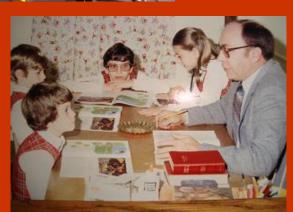

Rex Chaney gave an inspirational talk at the Methodist Men's Fore-the-Lord Golf Scramble on September 16.

**Blast from the Past** Thanks Dan Thomas for being the cook of fish and the teacher of young minds! Photo courtesy of Joyce Hart via Sarah Chaney.