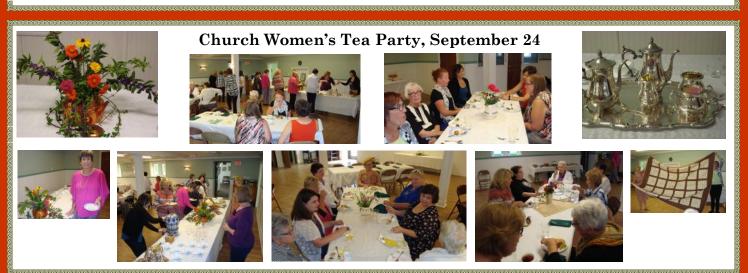

~Thank you to Rev. Lisa for cooking a sumptuous breakfast for the Disciple Men's Fellowship on September 23. Photo p6. FCC

~Thank you to Ginny and Mark Etherton, Elizabeth Ash, and Connie Kibbey for the beautiful Church Women's Tea Party (Disciple Women's Fellowship) on September 24. Photos FCC p2.